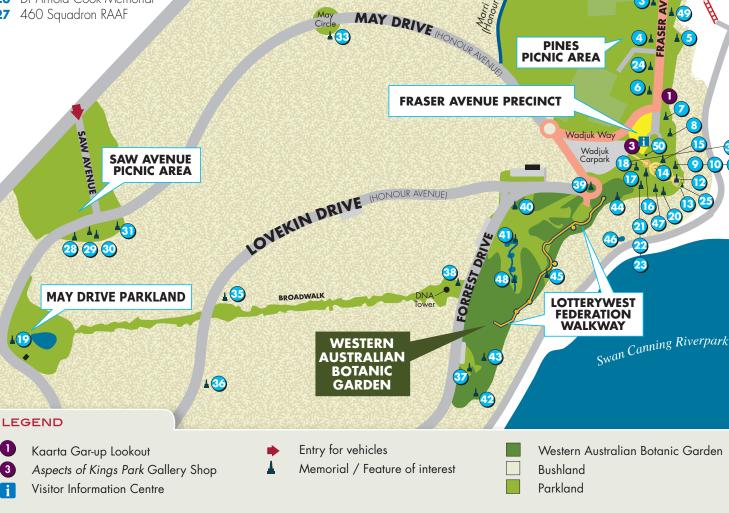

## MEMORIALS AND STATUES

Armed Services and Civic Memorials and Statues

- HMS Queen Elizabeth Shell 1
- 2 South African War Memorial
- 3 Lone Pine
- 10<sup>th</sup> Light Horse Regiment Memorial 4
- Bali Memorial 5
- Queen Victoria Statue 6
- 7 United States Navy Plaques
- Rotary Wishing Well 8
- 16<sup>th</sup> Battalion, 1st AIF 9
- 10 2/16<sup>th</sup> Australian Infantry Bn AIF
- 11 Kokoda Track Memorial
- 12 State War Memorial, Cenotaph and Court of Contemplation
- 13 Anzac Bluff
- **14** Flame of Remembrance
- 15 Leake Memorial Drinking Fountain
- **16** Returned Ex Service Womens Sub-branch RSL
- 17 Queen's Tree
- **18** lewish Memorial
- **19** Vietnam Memorial Pavilion
- 11<sup>th</sup> & 2/11<sup>th</sup> Bn -20 Memory of Comrades Sundial
- **21** Red Cross Centenary
- 22 HMAS Perth and USS Houston Plg.
- 23 26 Aust. Inf. Bn AIF
- 24 Perth Water Supply Centenary Fountain
- 25 HMAS Sydney Plaque
- 26 Dr Arnold Cook Memorial
- 27 460 Squadron RAAF

i

- **28** 2/28<sup>th</sup> Infantry Bn and 24<sup>th</sup> Anti Tank Company AIF
- **29** Tobruk Memorial
- 30 HMAS Voyager Memorial Seat
- 31 Prisoners of War Memorial & 2/4<sup>th</sup> Australian Machine Gun Battalion 8th Division AIF
- **32** Floral Clock

HOMAS SHEE

- **33** Vyner Brooke Ship Tragedy Plq.
- 34 Sandakan Memorial
- 35 Western Australia's 150<sup>th</sup> Anniversary Grove
- **36** 2/2nd Australian Commando Squadron Memorial

- Roe Memorial 37
- Firefighters Memorial Grove 38
- John Forrest Statue 39
- Yorkas Nyinning 40
- 41 Pioneer Women's Memorial
- 42 James Drummond Memorial
- 43 Aboriginal Torres Strait Islander Memorial

SCA

50m

to city

- 44 Kokoda Steps
- 45 Bessie Rischbieth Memorial
- **46** Kennedy Fountain
- 47 Centenary Jarrah
- **48** Western Australian Centenary of Women's Suffrage,
- Book-leaf Memorial and Pavilion 49 1872 Anniversary Grove
- 50 The Duke's Tree